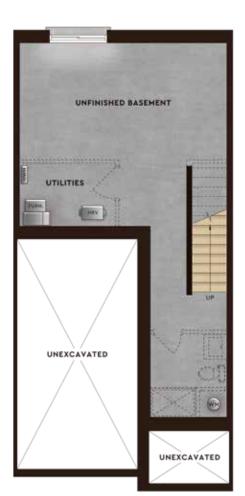

# The Dahlia

2,500 sq.ft.

| <b>□</b> Bedrooms | 3-4 |
|-------------------|-----|
| Full Bathrooms    | 3   |
| Powder Room(s)    | 2   |