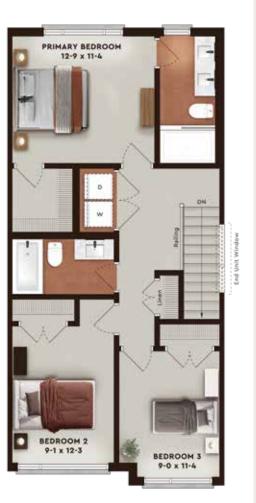

Second Level LIVING & DINING

773 sq.ft.

Third Level
3 BEDROOMS

773 sq.ft.

Third Level – Optional 4 BEDROOMS

# Third Level Third Level - Optional 3 BEDROOMS 4 BEDROOMS 773 sq.ft. 773 sq.ft.