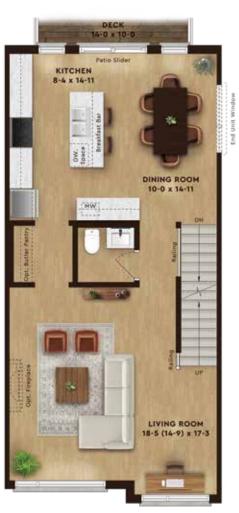

Second Level LIVING & DINING

773 sq.ft.

Third Level
3 BEDROOMS

773 sq.ft.

Third Level – Optional 4 BEDROOMS

# The Lotus

2,500 sq.ft.

| <b>□</b> Bedrooms | 4-5 |
|-------------------|-----|
| Full Bathrooms    | 3   |
| Powder Room(s)    |     |

455 sq.ft.

Entry Level KITCHEN & LIVING

499 sq.ft.

Second Level LIVING & DINING

773 sq.ft.

Third Level 3 BEDROOMS

773 sq.ft.

Third Level – Optional 4 BEDROOMS