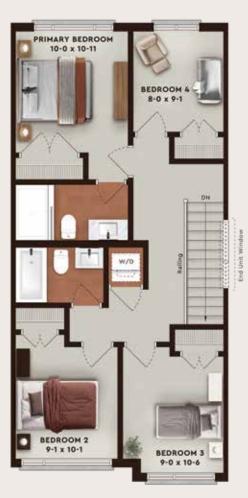

Second Level LIVING & DINING

773 sq.ft.

Third Level
3 BEDROOMS

773 sq.ft.

Third Level – Optional 4 BEDROOMS