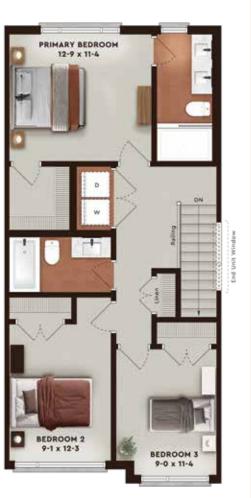

Second Level LIVING & DINING

773 sq.ft.

Third Level
3 BEDROOMS

773 sq.ft.

Third Level – Optional 4 BEDROOMS

# The Iris 2,045 sq.ft.

Unfinished space = 455 sq.ft.

Entry Level FAMILY ROOM

499 sq.ft.

Second Level LIVING & DINING

773 sq.ft.

Third Level
3 BEDROOMS

773 sq.ft.

Third Level – Optional 4 BEDROOMS