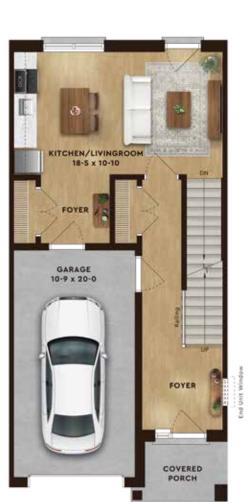

Second Level LIVING & DINING

773 sq.ft.

Third Level
3 BEDROOMS

773 sq.ft.

Third Level – Optional 4 BEDROOMS

# The Iris 2,045 sq.ft.

Unfinished space = 455 sq.ft.

Entry Level FAMILY ROOM

499 sq.ft.

Second Level LIVING & DINING

773 sq.ft.

Third Level
3 BEDROOMS

773 sq.ft.