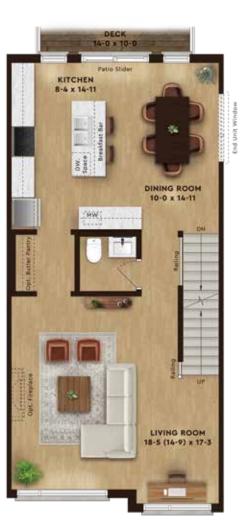

Second Level LIVING & DINING

773 sq.ft.

Third Level
3 BEDROOMS

773 sq.ft.

Third Level – Optional 4 BEDROOMS

# The Iris 2,045 sq.ft.

Unfinished space = 455 sq.ft.

Entry Level FAMILY ROOM

499 sq.ft.

Second Level LIVING & DINING

773 sq.ft.

Third Level
3 BEDROOMS

773 sq.ft.