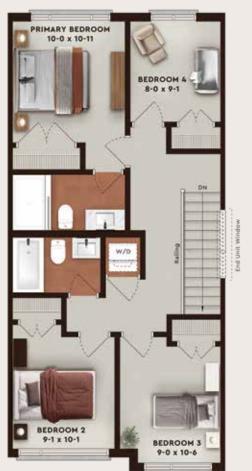

# The Magnolia

2,500 sq.ft.

| <b>□</b> Bedrooms | 4-5 |
|-------------------|-----|
| Full Bathrooms    | 3   |
| Powder Room(s)    |     |

BEDROOM 4

BEDROOM 3

## Third Level 3 BEDROOMS

773 sq.ft.

Basement Level **BEDROOM** 

455 sq.ft.

Entry Level FAMILY ROOM

499 sq.ft.

Second Level LIVING & DINING

773 sq.ft.

Third Level – Optional 4 BEDROOMS

BEDROOM 2

9-1 x 10-1

10-0 x 10-11