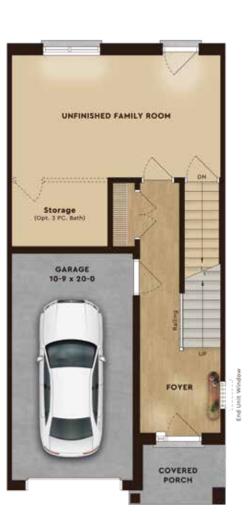

# The Jasmine

1,750 sq.ft.

| <b>□</b> Bedrooms | 3-4 |
|-------------------|-----|
| Full Bathrooms    | 2   |
| Powder Room(s)    | 1   |

Unfinished space = 455 sq.ft.

Entry Level FOYER

Finished space = 204 sq.ft. Unfinished space = 295 sq.ft.

Second Level LIVING & DINING

773 sq.ft.

Third Level
3 BEDROOMS

773 sq.ft.

Third Level – Optional 4 BEDROOMS