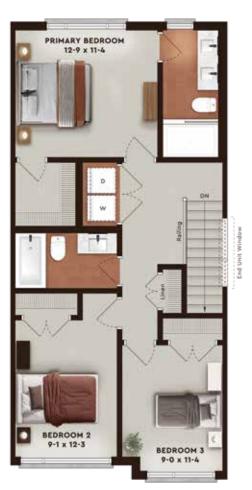

## The Azalea

2,045 sq.ft.

| <b>□</b> Bedrooms | 4-5 |
|-------------------|-----|
| Full Bathrooms    | 3   |
| Powder Room(s)    | 1   |

Unfinished space = 455 sq.ft.

Entry Level BEDROOM

499 sq.ft.

Second Level LIVING & DINING

773 sq.ft.

Third Level 3 BEDROOMS

773 sq.ft.

Third Level – Optional 4 BEDROOMS