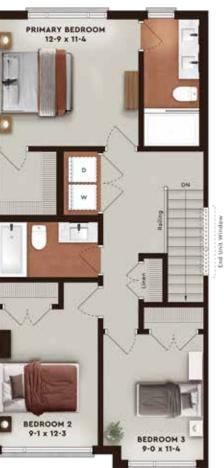

# The Rose

2,500 sq.ft.

| <b>□</b> Bedrooms | 4-5 |
|-------------------|-----|
| Full Bathrooms    | 4   |
| Powder Room(s)    | 1   |

BEDROOM 4

# BEDROOM 2 9-1 x 10-1 BEDROOM 3 9-0 x 10-6

PRIMARY BEDROOM

10-0 x 10-11

Basement Level RECREATION ROOM

455 sq.ft.

Entry Level **BEDROOM** 

499 sq.ft.

Second Level LIVING & DINING

773 sq.ft.

Third Level 3 BEDROOMS

773 sq.ft.

Third Level – Optional 4 BEDROOMS