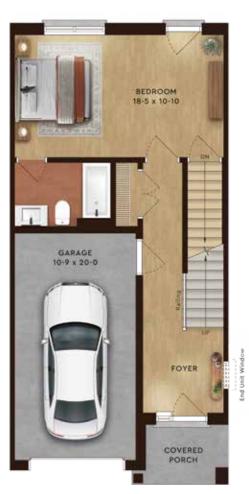

# The Jasmine

1,750 sq.ft.

| <b>□</b> Bedrooms | 3-4 |
|-------------------|-----|
| Full Bathrooms    | 2   |
| Powder Room(s)    | 1   |

Unfinished space = 455 sq.ft.

Entry Level FOYER

Finished space = 204 sq.ft. Unfinished space = 295 sq.ft.

Second Level LIVING & DINING

773 sq.ft.

Third Level
3 BEDROOMS

773 sq.ft.

Third Level – Optional 4 BEDROOMS