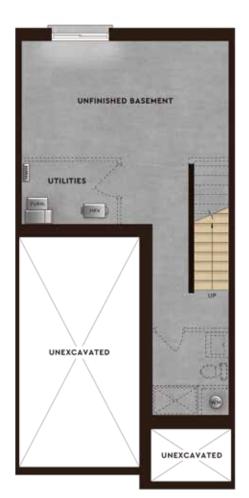

# The Jasmine

1,750 sq.ft.

| <b>□</b> Bedrooms | 3-4 |
|-------------------|-----|
| Full Bathrooms    | 2   |
| Powder Room(s)    | 1   |

Unfinished space = 455 sq.ft.

Entry Level FOYER

Finished space = 204 sq.ft. Unfinished space = 295 sq.ft.

### Basement Level RECREATION ROOM

455 sq.ft.

Entry Level FAMILY ROOM

499 sq.ft.

Second Level LIVING & DINING

773 sq.ft.

Plans and specifications are subject to change without notice. Actual usable floor space may vary from stated floor area. Illustrations are artists concept only and may show optional features not included in base price. See sales representative for further information. E. & O. E.