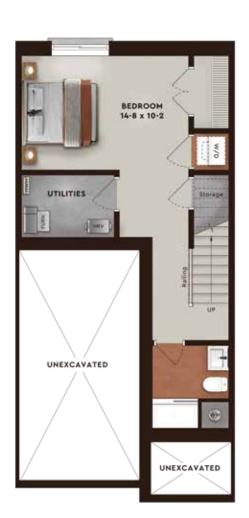

### Basement Level RECREATION ROOM

455 sq.ft.

Entry Level FAMILY ROOM

499 sq.ft.

Second Level LIVING & DINING

773 sq.ft.

Plans and specifications are subject to change without notice. Actual usable floor space may vary from stated floor area. Illustrations are artists concept only and may show optional features not included in base price. See sales representative for further information. E. & O. E.

# The Rose

2,500 sq.ft.

| <b>□</b> Bedrooms | 4-5 |
|-------------------|-----|
| Full Bathrooms    | 4   |
| Powder Room(s)    | 1   |

BEDROOM 4

# BEDROOM 2 9-1 x 10-1 BEDROOM 3 9-0 x 10-6

PRIMARY BEDROOM

10-0 x 10-11

Basement Level RECREATION ROOM

455 sq.ft.

Entry Level **BEDROOM** 

499 sq.ft.

Second Level LIVING & DINING