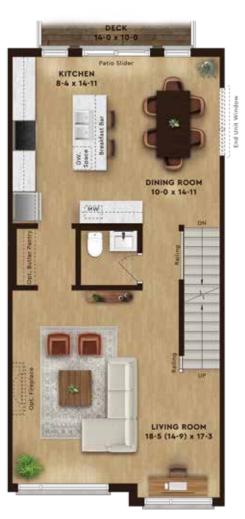

Second Level LIVING & DINING

773 sq.ft.

Third Level
3 BEDROOMS

773 sq.ft.

Third Level – Optional 4 BEDROOMS

# The Iris 2,045 sq.ft.

Unfinished space = 455 sq.ft.

Entry Level FAMILY ROOM

499 sq.ft.

Second Level LIVING & DINING

773 sq.ft.

Third Level
3 BEDROOMS

773 sq.ft.