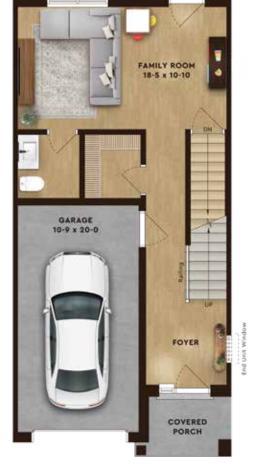

# The Iris 2,045 sq.ft.

Unfinished space = 455 sq.ft.

Entry Level FAMILY ROOM

499 sq.ft.

Second Level LIVING & DINING

773 sq.ft.

Third Level
3 BEDROOMS

773 sq.ft.

## The Azalea

2,045 sq.ft.

| <b>□</b> Bedrooms | 4-5 |
|-------------------|-----|
| Full Bathrooms    | 3   |
| Powder Room(s)    | 1   |

Unfinished space = 455 sq.ft.

Entry Level BEDROOM

499 sq.ft.

Second Level LIVING & DINING

### Basement Level RECREATION ROOM

455 sq.ft.

Entry Level FAMILY ROOM

499 sq.ft.

Second Level LIVING & DINING

773 sq.ft.

Plans and specifications are subject to change without notice. Actual usable floor space may vary from stated floor area. Illustrations are artists concept only and may show optional features not included in base price. See sales representative for further information. E. & O. E.

## Third Level 3 BEDROOMS

773 sq.ft.

Basement Level **BEDROOM** 

455 sq.ft.

Entry Level FAMILY ROOM

499 sq.ft.

Second Level LIVING & DINING

773 sq.ft.

### Basement Level BEDROOM

455 sq.ft.

Entry Level BEDROOM

499 sq.ft.

Second Level LIVING & DINING

773 sq.ft.

Third Level – Optional 4 BEDROOMS

BEDROOM 2

# The Lotus

2,500 sq.ft.

| <b>□</b> Bedrooms | 4-5 |
|-------------------|-----|
| Full Bathrooms    | 3   |
| Powder Room(s)    |     |

455 sq.ft.

Entry Level KITCHEN & LIVING

499 sq.ft.

Second Level LIVING & DINING