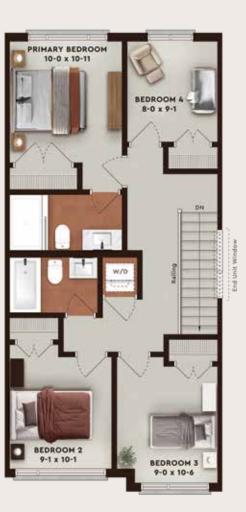

# BEDROOM 2 9-1 x 10-1 BEDROOM 3 9-0 x 10-6

PRIMARY BEDROOM

10-0 x 10-11

Basement Level RECREATION ROOM

455 sq.ft.

Entry Level **BEDROOM** 

499 sq.ft.

Second Level LIVING & DINING

Third Level – Optional 4 BEDROOMS

BEDROOM 2

9-1 x 10-1

10-0 x 10-11