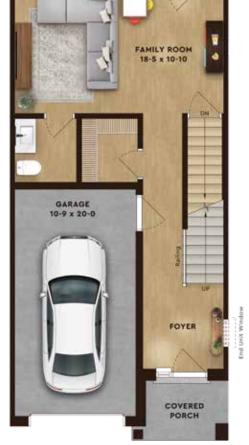

# The Iris 2,045 sq.ft.

Unfinished space = 455 sq.ft.

Entry Level FAMILY ROOM

499 sq.ft.

Second Level LIVING & DINING

773 sq.ft.

Third Level
3 BEDROOMS

773 sq.ft.