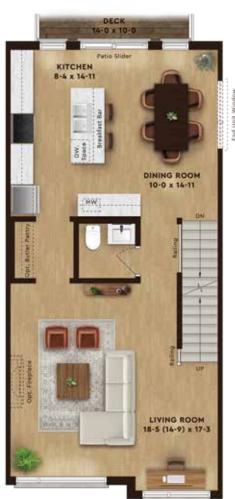

Second Level LIVING & DINING

773 sq.ft.

Third Level
3 BEDROOMS

773 sq.ft.

Third Level – Optional 4 BEDROOMS