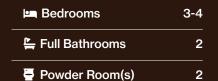

# The Dahlia

2,500 sq.ft.

| <b>□</b> Bedrooms | 3-4 |
|-------------------|-----|
| Full Bathrooms    | 3   |
| Powder Room(s)    | 2   |