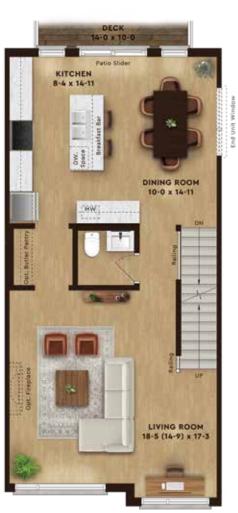

Second Level LIVING & DINING

773 sq.ft.

Third Level
3 BEDROOMS

773 sq.ft.

Third Level – Optional 4 BEDROOMS

### Basement Level RECREATION ROOM

455 sq.ft.

Entry Level FAMILY ROOM

499 sq.ft.

Second Level LIVING & DINING

773 sq.ft.

Plans and specifications are subject to change without notice. Actual usable floor space may vary from stated floor area. Illustrations are artists concept only and may show optional features not included in base price. See sales representative for further information. E. & O. E.