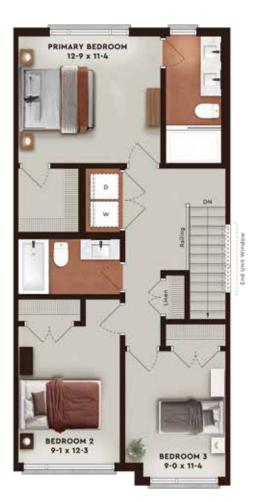

# The Dahlia

2,500 sq.ft.

| <b>□</b> Bedrooms | 3-4 |
|-------------------|-----|
| Full Bathrooms    | 3   |
| Powder Room(s)    | 2   |