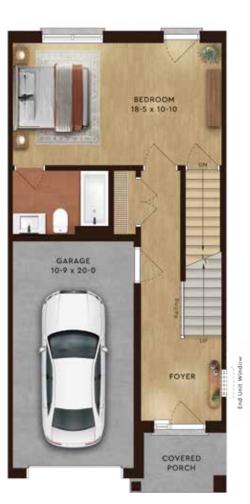

# The Jasmine

1,750 sq.ft.

| <b>□</b> Bedrooms | 3-4 |
|-------------------|-----|
| Full Bathrooms    | 2   |
| Powder Room(s)    | 1   |

Unfinished space = 455 sq.ft.

Entry Level FOYER

Finished space = 204 sq.ft. Unfinished space = 295 sq.ft.

Second Level LIVING & DINING

773 sq.ft.

Third Level
3 BEDROOMS

773 sq.ft.

Third Level – Optional 4 BEDROOMS