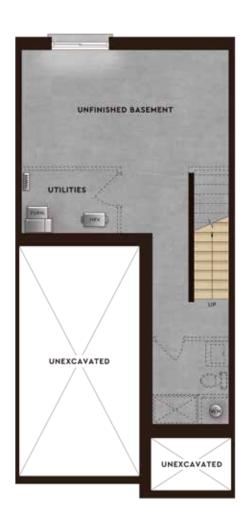

# The Jasmine

1,750 sq.ft.

| <b>□</b> Bedrooms | 3-4 |
|-------------------|-----|
| Full Bathrooms    | 2   |
| Powder Room(s)    | 1   |

Unfinished space = 455 sq.ft.

Entry Level FOYER

Finished space = 204 sq.ft. Unfinished space = 295 sq.ft.

Second Level LIVING & DINING

773 sq.ft.

Third Level
3 BEDROOMS

773 sq.ft.

Third Level – Optional 4 BEDROOMS