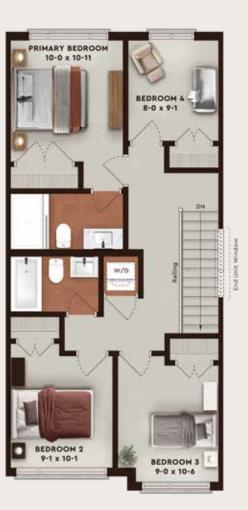

# BEDROOM 2 9-1 x 10-1 BEDROOM 3 9-0 x 10-6

PRIMARY BEDROOM

10-0 x 10-11

Basement Level RECREATION ROOM

455 sq.ft.

Entry Level **BEDROOM** 

499 sq.ft.

Second Level LIVING & DINING

Third Level – Optional 4 BEDROOMS

BEDROOM 2

9-1 x 10-1

10-0 x 10-11

9-1 x 10-1

PRIMARY BEDROOM

10-0 x 10-11