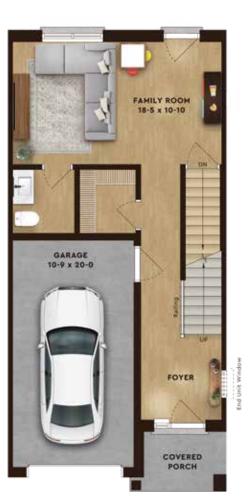

# The Dahlia

2,500 sq.ft.

| <b>□</b> Bedrooms | 3-4 |
|-------------------|-----|
| Full Bathrooms    | 3   |
| Powder Room(s)    | 2   |