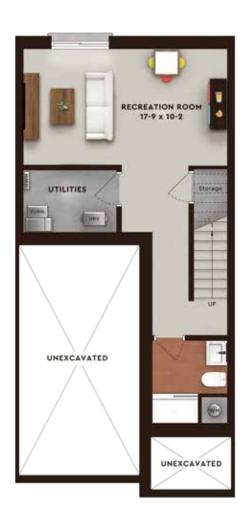

### Basement Level RECREATION ROOM

455 sq.ft.

Entry Level FAMILY ROOM

499 sq.ft.

Second Level LIVING & DINING

773 sq.ft.

Plans and specifications are subject to change without notice. Actual usable floor space may vary from stated floor area. Illustrations are artists concept only and may show optional features not included in base price. See sales representative for further information. E. & O. E.

# BEDROOM 2 9-1 x 10-1 BEDROOM 3 9-0 x 10-6

PRIMARY BEDROOM

10-0 x 10-11

Basement Level RECREATION ROOM

455 sq.ft.

Entry Level **BEDROOM** 

499 sq.ft.

Second Level LIVING & DINING

## Third Level 3 BEDROOMS

773 sq.ft.

Basement Level **BEDROOM** 

455 sq.ft.

Entry Level FAMILY ROOM

499 sq.ft.

Second Level LIVING & DINING

773 sq.ft.

### Basement Level BEDROOM

455 sq.ft.

Entry Level BEDROOM

499 sq.ft.

Second Level LIVING & DINING

773 sq.ft.

Third Level – Optional 4 BEDROOMS

BEDROOM 2