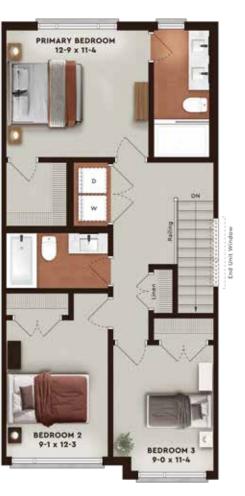

# The Iris 2,045 sq.ft.

Unfinished space = 455 sq.ft.

Entry Level FAMILY ROOM

499 sq.ft.

Second Level LIVING & DINING

773 sq.ft.

Third Level
3 BEDROOMS

773 sq.ft.

Third Level – Optional 4 BEDROOMS