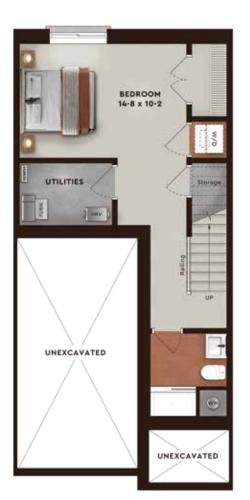

# The Rose

2,500 sq.ft.

| <b>□</b> Bedrooms | 4-5 |
|-------------------|-----|
| Full Bathrooms    | 4   |
| Powder Room(s)    | 1   |

BEDROOM 4

# BEDROOM 2 9-1 x 10-1 BEDROOM 3 9-0 x 10-6

PRIMARY BEDROOM

10-0 x 10-11

Basement Level RECREATION ROOM

455 sq.ft.

Entry Level **BEDROOM** 

499 sq.ft.

Second Level LIVING & DINING