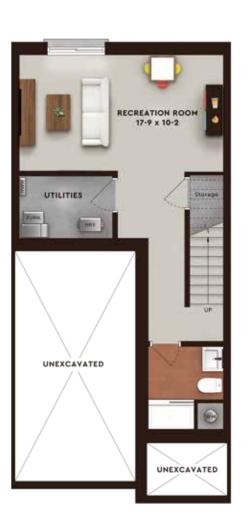

### Basement Level RECREATION ROOM

455 sq.ft.

Entry Level FAMILY ROOM

499 sq.ft.

Second Level LIVING & DINING

773 sq.ft.

Plans and specifications are subject to change without notice. Actual usable floor space may vary from stated floor area. Illustrations are artists concept only and may show optional features not included in base price. See sales representative for further information. E. & O. E.

### Basement Level BEDROOM

455 sq.ft.

Entry Level BEDROOM

499 sq.ft.

Second Level LIVING & DINING

773 sq.ft.

Third Level – Optional 4 BEDROOMS

BEDROOM 2