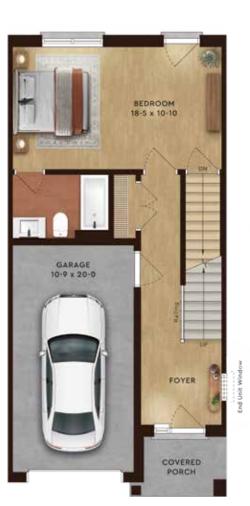

# The Iris 2,045 sq.ft.

Unfinished space = 455 sq.ft.

Entry Level FAMILY ROOM

499 sq.ft.

Second Level LIVING & DINING

773 sq.ft.

Third Level
3 BEDROOMS

773 sq.ft.

### Basement Level RECREATION ROOM

455 sq.ft.

Entry Level FAMILY ROOM

499 sq.ft.

Second Level LIVING & DINING

773 sq.ft.

Plans and specifications are subject to change without notice. Actual usable floor space may vary from stated floor area. Illustrations are artists concept only and may show optional features not included in base price. See sales representative for further information. E. & O. E.